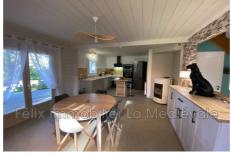

## House E-43 Marcillac-Saint-Quentin

Near Sarlat, Located about 10 minutes by car from the city center, on land of approximately 10,200 m², this pleasant house benefits from a quiet and private environment. This house consists on the ground floor of a kitchen open to the dining room, a living room area with a toilet and a pantry/laundry room with service door. Upstairs, a corridor leads to a bathroom with double sinks, a toilet with hand basin, as well as three bedrooms and a dressing room. A small outbuilding completes the property.