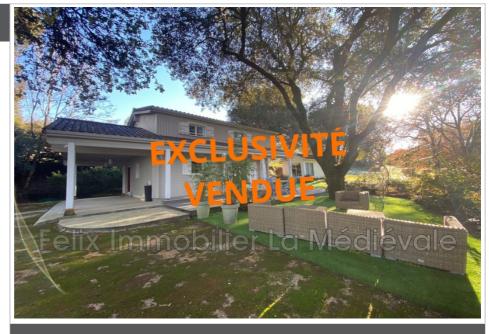

## House E-43 Marcillac-Saint-Quentin

Near Sarlat, Located about 10 minutes by car from the city center, on land of approximately 10,200 m², this pleasant house benefits from a quiet and private environment. This house consists on the ground floor of a kitchen open to the dining room, a living room area with a toilet and a pantry/laundry room with service door. Upstairs, a corridor leads to a bathroom with double sinks, a toilet with hand basin, as well as three bedrooms and a dressing room. A small outbuilding completes the property.

## 265 000 €

Buying house 4 rooms

Surface: 113 m<sup>2</sup>

Surface of the living: 20 m<sup>2</sup> Surface of the land: 10200 m<sup>2</sup> Year of construction: 1993

View: Campagne

Hot water: Electrique