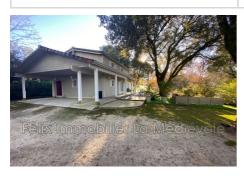

## House E-43 Marcillac-Saint-Quentin

Near Sarlat, Located about 10 minutes by car from the city center, on land of approximately 10,200 m², this pleasant house benefits from a quiet and private environment. This house consists on the ground floor of a kitchen open to the dining room, a living room area with a toilet and a pantry/laundry room with service door. Upstairs, a corridor leads to a bathroom with double sinks, a toilet with hand basin, as well as three bedrooms and a dressing room. A small outbuilding completes the property.