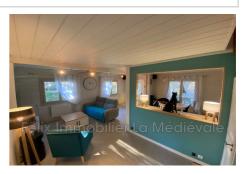

## House E-43 Marcillac-Saint-Quentin

Near Sarlat, Located about 10 minutes by car from the city center, on land of approximately 10,200 m², this pleasant house benefits from a quiet and private environment. This house consists on the ground floor of a kitchen open to the dining room, a living room area with a toilet and a pantry/laundry room with service door. Upstairs, a corridor leads to a bathroom with double sinks, a toilet with hand basin, as well as three bedrooms and a dressing room. A small outbuilding completes the property.