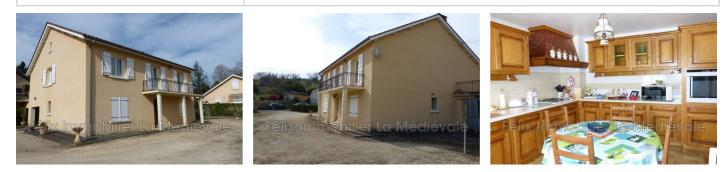

## 274 846 €

Buying house 6 rooms Surface : 130 m<sup>2</sup>

Surface of the living : 32 m<sup>2</sup> Surface of the land : 1000 m<sup>2</sup> Year of construction : 1973 View : Citadine Inner condition : a refresh External condition : good Couverture : tiles

## Features :

Bedroom on ground floor, double glazing, Laundry room, calm

- 4 bedroom
- 2 show ers
- 2 WC
- 1 garage
- 1 parking
- 1 cellar

Energy class (dpe) : E Emission of greenhouse gases (ges) : E

Document non contractuel 03/05/2025 - Prix T.T.C