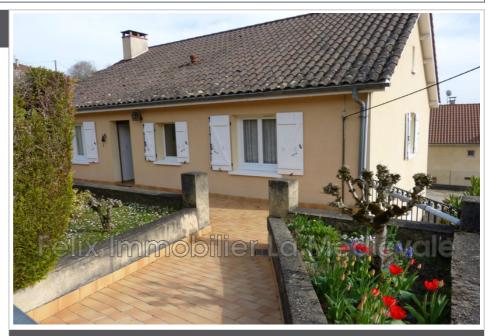

## 274 846 €

Buying house 6 rooms Surface : 130 m<sup>2</sup>

Surface of the living : 32 m<sup>2</sup> Surface of the land : 1000 m<sup>2</sup> Year of construction : 1973 View : Citadine Inner condition : a refresh External condition : good Couverture : tiles

## Features :

Bedroom on ground floor, double glazing, Laundry room, calm

- 4 bedroom
- 2 show ers
- 2 WC
- 1 garage
- 1 parking
- 1 cellar

Energy class (dpe) : E Emission of greenhouse gases (ges) : E

Document non contractuel 03/05/2025 - Prix T.T.C